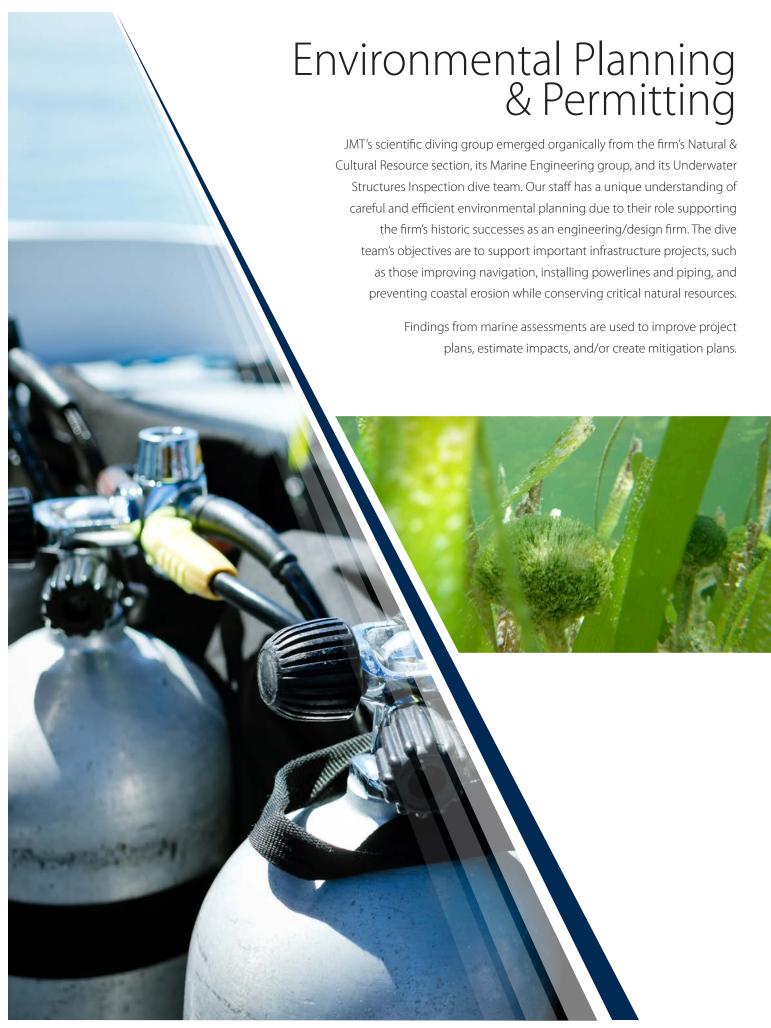

## Marine Resource Assessments

Marine resource assessments are part of our full-service due diligence and environmental management offerings. Determination of on-site resources can guide avoidance and minimization measures required by federal law and provide valuable insight for mitigation strategies and calculations. JMT provides professional, reliable, and cost-effective options to assess underwater resources in these habitats:

Open Oceans Rivers

Nearshore/Beaches Canals

Reefs Lakes

Estuaries Borrow Pits

Our divers are accustomed to work around/ near critical infrastructure such as:

Bulkheads

Docks & Piers

Pipelines & Transmission Lines