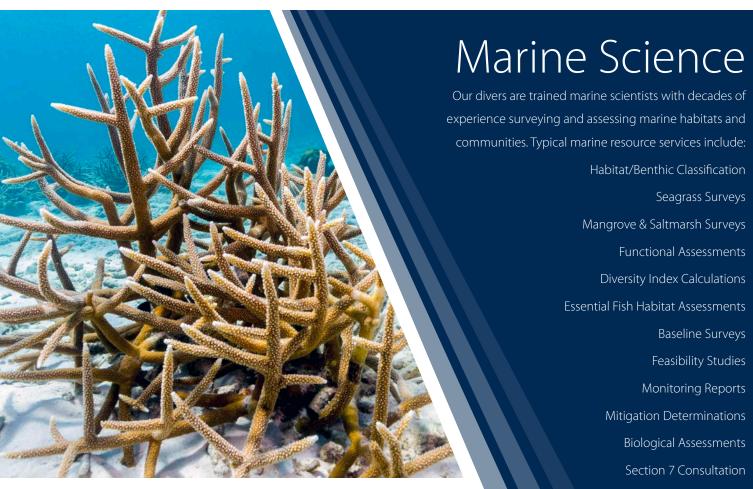

## Experience

JMT's scientific divers possess the knowledge and equipment to survey and evaluate sensitive marine habitats and communities. They comply with state and federal requirements, including Department of the Army EM 385-1-1, ER 385-1-86, and other guidance, as applicable, and retain all necessary insurance coverages.