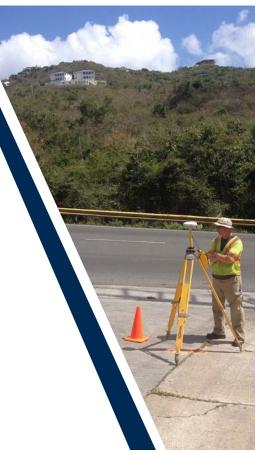

### GPS Surveys

JMT uses dual frequency GPS receivers that are capable of performing static, fast-static, or real time kinematic (RTK) surveys. GPS surveys can be performed as a quick and cost-effective way of establishing survey control for specific sites, setting first-order control for various public agencies, control panels for aerial photography, or data collection.

JMT is using the GPS+ system (GPS plus other constellations including GLONASS) to provide X, Y & Z coordinates for specific state and local datums.