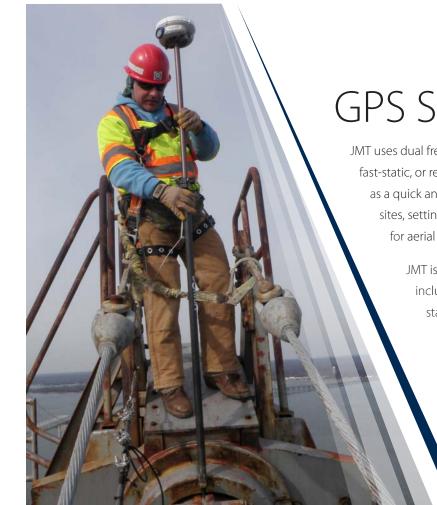

### GPS Surveys

JMT uses dual frequency GPS receivers that are capable of performing static, fast-static, or real time kinematic (RTK) surveys. GPS surveys can be performed as a quick and cost-effective way of establishing survey control for specific sites, setting first-order control for various public agencies, control panels for aerial photography, or data collection.

JMT is using the GPS+ system (GPS plus other constellations including GLONASS) to provide X, Y & Z coordinates for specific state and local datums.